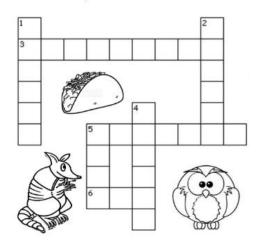

## Across

- 3. animal that rolls into a ball for protection
- 5. horn that make music when blown
- 6. bird that catches prey at night

## Dowi

- 1. plants that have sharp needles
- 2. a wolf like animal that howls at night
- 4. animal that has a hard shell for protection
- 5. sandwich style food with a tortilla